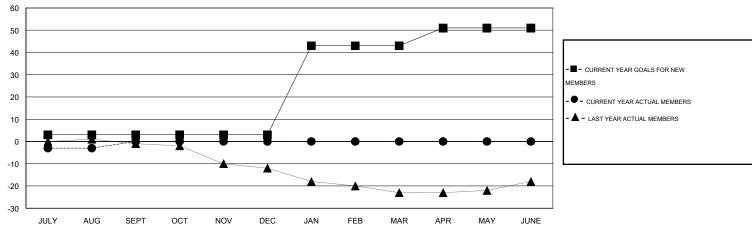

## GOALS AND ACTUAL NEW CLUBS CUMULATIVE

| DROPPED CLUBS: 0  DROPPED MEMBERS |    | 7 CLUBS OF 42 ADDED 1 OR MORE<br>NEW MEMBERS | GENDER DISTRIBU<br>MALE<br>FEMALE | 987 (80.97%)<br>232 (19.03%) |     |
|-----------------------------------|----|----------------------------------------------|-----------------------------------|------------------------------|-----|
| DECEASED                          | 2  | CLICK HERE FOR HEALTH ASSESSMENT DATA        | FAMILY UNIT MEMBERS               |                              | 205 |
| CLUB CANCELLED                    | 0  |                                              |                                   |                              |     |
| OTHER                             | 10 |                                              | HEAD OF HOUSEHOLD                 |                              | 100 |
| TOTAL                             | 12 |                                              | NON-HEAD OF HOUSEHOLD             |                              | 105 |