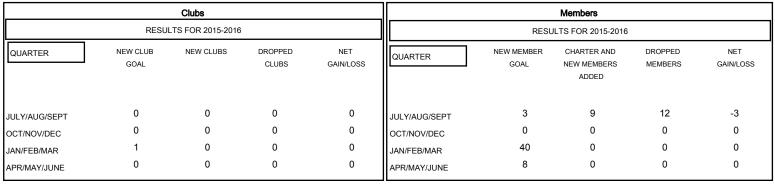

## GOALS AND ACTUAL NEW CLUBS CUMULATIVE

| DROPPED CLUBS: 0  DROPPED MEMBERS |    | 7 CLUBS OF 42 ADDED 1 OR MORE<br>NEW MEMBERS | GENDER DISTRIBU<br>MALE<br>FEMALE | 987 (80.97%)<br>232 (19.03%) |     |
|-----------------------------------|----|----------------------------------------------|-----------------------------------|------------------------------|-----|
| DECEASED                          | 2  | CLICK HERE FOR HEALTH ASSESSMENT DATA        | FAMILY UNIT MEMBERS               |                              | 205 |
| CLUB CANCELLED                    | 0  |                                              |                                   |                              |     |
| OTHER                             | 10 |                                              | HEAD OF HOUSEHOLD                 |                              | 100 |
| TOTAL                             | 12 |                                              | NON-HEAD OF HOUSEHOLD             |                              | 105 |